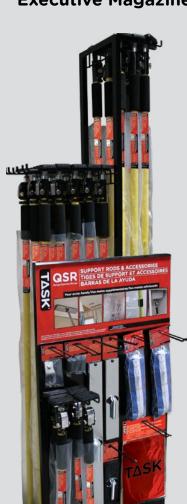

# YOUR EXTRA SET OF HANDS!

TASK® Quick Support Rod® and QSR® Accessories have won the GOLD INNOVATION AWARD from Home Improvement Executive Magazine

Display the entire range of the Quick Support Rod® & Accessories in this compact, portable display. Featuring heavy duty caster wheels and a hardened steel safety chain, this store-in-store concept is proven to generate consistent repeat business.

The merchandiser is available with an optional video display, which requires a power source to operate.

The QSR® is available in three sizes, plus an optional extension to suit numerous applications, it's your extra set of hands while on the job.