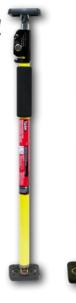

#### LONG QSR® 83" - 159"

- · Drywall, other panelling
- Dust barriers
- Mouldings
- HVAC
- Temporary support

#### MEDIUM QSR® 63" - 120"

- Drywall, other panelling
- Dust barriers
- MouldingsHVAC
- Temporary support

#### SHORT QSR® 30" - 54"

- Cabinet installation (with Extension T74519)
- Under-mount sinks

T74505

T74500

T74490