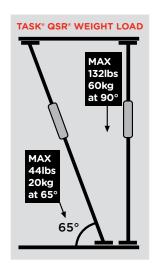

The load-bearing weight capacity and patented locking mechanism makes QSR® the toughest and most versatile support rod on the market.